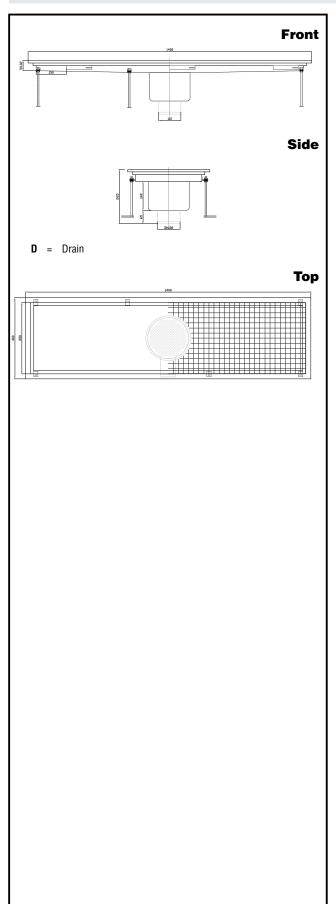

## **Key Information:**

External dimensions, Width:

328063 (FDB40140) 1400 mm
External dimensions, Depth: 400 mm
External dimensions, Height: 265 mm
Net weight: 25 kg